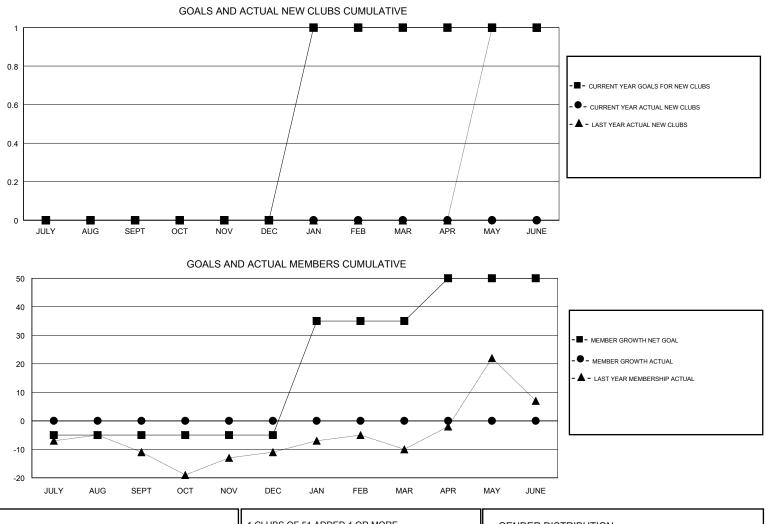

## LOCATION NEWFOUNDLAND-LABRADOR

GMT CA

| Clubs                 |               |           |               | Members               |                           |                         |                                                    |  |
|-----------------------|---------------|-----------|---------------|-----------------------|---------------------------|-------------------------|----------------------------------------------------|--|
| RESULTS FOR 2018-2019 |               |           |               | RESULTS FOR 2018-2019 |                           |                         |                                                    |  |
| QUARTER               | NEW CLUB GOAL | NEW CLUBS | DROPPED CLUBS | QUARTER               | MEMBER GROWTH NET<br>GOAL | MEMBER GROWTH<br>ACTUAL | DROPPED<br>MEMBERS ACTUAL<br>(including transfers) |  |
| JULY/AUG/SEPT         | 0             | 0         | 0             | JULY/AUG/SEPT         | -5                        | 3                       | 3                                                  |  |
| OCT/NOV/DEC           | 0             | 0         | 0             | OCT/NOV/DEC           | 0                         | 0                       | 0                                                  |  |
| JAN/FEB/MAR           | 1             | 0         | 0             | JAN/FEB/MAR           | 40                        | 0                       | 0                                                  |  |
| APR/MAY/JUNE          | 0             | 0         | 0             | APR/MAY/JUNE          | 15                        | 0                       | 0                                                  |  |